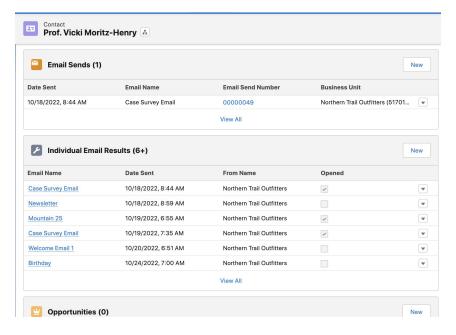

# Oh the Salesforce activity possibilities!

#### View Tracking Data from Salesforce