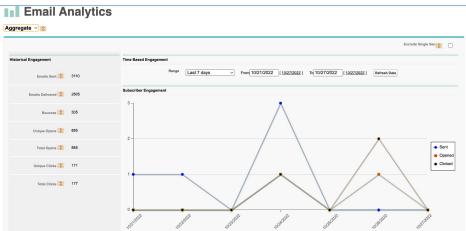

Record ID & Email Address

#### **Send to Campaigns**



- \* Add the contact or lead as a campaign member.
- \* Benefit from Common fields.

#### Pick Your Poison 'ahem' Send Method



Send to a report or campaign from Salesforce Send to a report or campaign from Marketing Cloud Email Studio Automate Salesforce Sends from Automation Studio

Use contact data to filter on Journey Sends





# Break Down Team Verticals with Journey Builder

# Use Your Salesforce Data to Drive Your Customer Journeys





**New Entry Sources** 







Last Modified: 05/24/2021 5:04 pm

#### Getting Your Two Systems to Speak







# Enriching your CRM data with Marketing Cloud touch points

#### Sales & Service Cloud



# Oh the Salesforce activity possibilities!

#### View Tracking Data from Salesforce









#### Let's review...



## Why connect your data?







#### Why Connect Your Data?

- 1. Break down team verticals.
- 2. Segment your audiences from anywhere.
- 3. Get a 360 degree of your customers.
- 4. Enrich your Salesforce data with marketing interactions & insights.
- 5. Personalize your content using any data point at your fingertips.
- 6. Create human touch points to get the deal over the line.



## Thank you!

We appreciate your attendance at this session. If you have any questions please reach out to us via Goldcast or use the information below. We hope you enjoy the rest of the conference!

Vicki Moritz-Henry

LinkedIn: https://bit.ly/VickiMoritzHenry

Twitter: @VickiHenry63