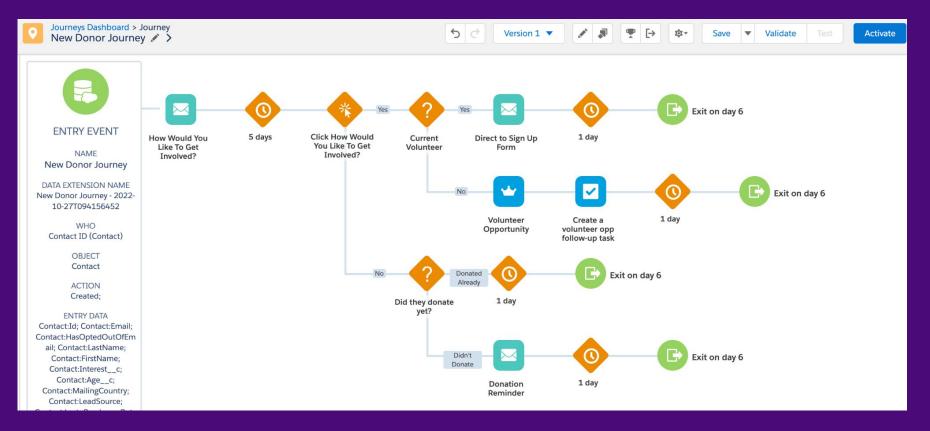

# Break Down Team Verticals with Journey Builder

# Use Your Salesforce Data to Drive Your Customer Journeys

**New Entry Sources** 

Last Modified: 05/24/2021 5:04 pm