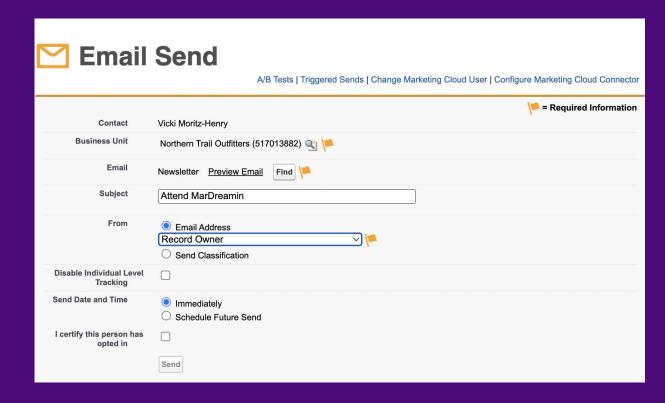

# Send from where your users are working

Somebody is requesting a one-off email?

No problemo!

No more hacky work-arounds thanks to sending a one-off email directly from Salesforce.

#### Send to a Single Lead or Contact