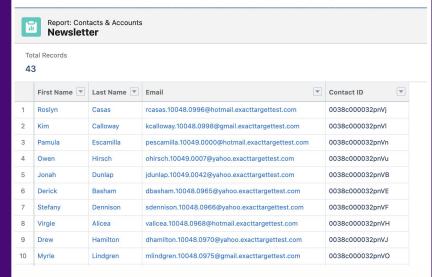

| Last Items Purchased               |              |                                           |       |



#### Personalise Your Content

#### Get the Right Message to the Right Person







# Send from where your users are working



Somebody is requesting a one-off email?

No problemo!

No more hacky work-arounds thanks to sending a one-off email directly from Salesforce.

#### Send to a Single Lead or Contact



# Let Your Sales & Service Teams Do Your Segementation



#### **Send to Reports**



\* Need the Record ID & Email Address

#### **Send to Campaigns**



- \* Add the contact or lead as a campaign member.
- \* Benefit from Common fields.

#### Pick Your Poison 'ahem' Send Method



Send to a report or campaign from Salesforce Send to a report or campaign from Marketing Cloud Email Studio Automate Salesforce Sends from Automation Studio

Use contact data to filter on Journey Sends





# Break Down Team Verticals with Journey Builder

# Use Your Salesforce Data to Drive Your Customer Journeys





**New Entry Sources** 







Last Modified: 05/24/2021 5:04 pm

#### Getting Your Two Systems to Speak







# Enriching your CRM data with Marketing Cloud touch points

#### Sales & Service Cloud



# Oh the Salesforce activity possibilities!

#### View Tracking Data from Sal