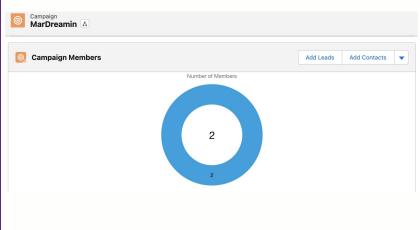

#### **Send to Campaigns**

- \* Add the contact or lead as a campaign member.
- \* Benefit from Common fields.