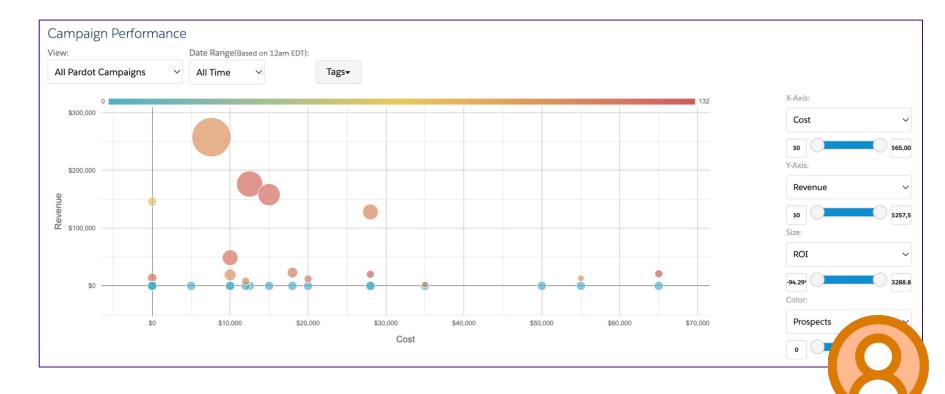

|
| Association rules specify additional c | riteria for automatic association. |                                       |
| Field                                  | Operator                           | Value                                 |
| Contact Role                           | ✓ contains ✓                       | Business User, Decision               |
|                                        |                                    |                                       |

## **Auto-association Rules**



### **(Opportunity Created Date**

### - Campaign Member Created Date)

### must be < Campaign Influence Time Frame



Association stops when the opportunity closes



# **Auto-association Rules**

Campaign influence time frame: 180 days







# Reporting



















# Set yourself up for Success

# **Campaigns are Key**



- → Campaign names these should be clear but most of all consistent
- → Campaign type this should mirror your channels
- → Campaign hierarchy this should mirror your marketing objectives



# **Automation**

- $\rightarrow$  Completion Actions
- → Automation Rules
- → Segmentation Rules
- → Engagement Studio
- → Integrations



# **Contact Roles**

- → Set up contact roles relevant for your business
- → User enablement is key
- → AppExchange automate this





# In Summary



# **Thank You!**