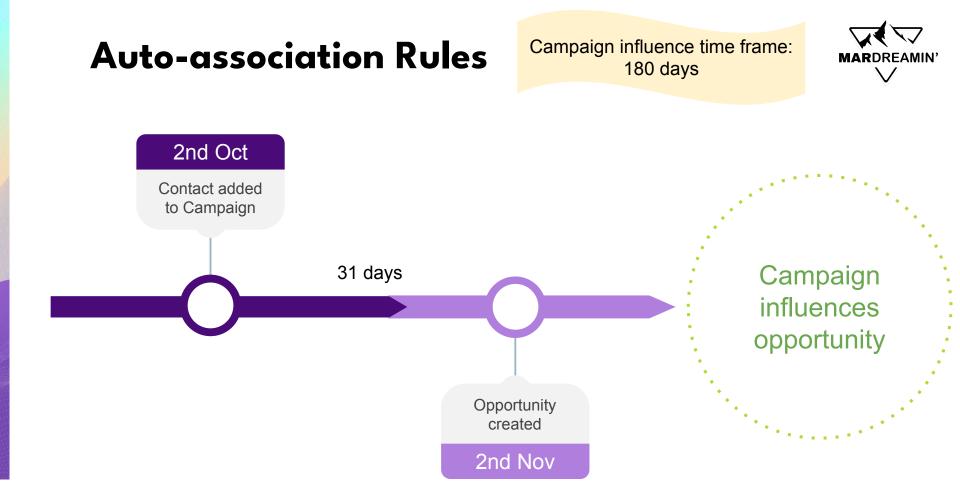

# **Auto-association Rules**

- Ensure only the relevant campaigns are influencing your opportunities by setting a time frame
- Use rules to set criteria for your campaign influence

|                                        |                                    | · · · · · · · · · · · · · · · · · · · |
|----------------------------------------|------------------------------------|---------------------------------------|
| Campaign Influence Eligibility Lim     | its                                |                                       |
| Limit whether a campaign is influentia | al by specifying the maximum nu    | mber of days between a contact's      |
| Campaign Influence Time Frame          | 80 days                            |                                       |
| Auto-Association Rules                 |                                    |                                       |
| Association rules specify additional c | riteria for automatic association. |                                       |
| Field                                  | Operator                           | Value                                 |
| Contact Role                           | ✓ contains ✓                       | Business User, Decision               |
|                                        |                                    |                                       |

## **Auto-association Rules**

### **(Opportunity Created Date**

### - Campaign Member Created Date)

### must be < Campaign Influence Time Frame

Association stops when the opportunity closes

# **Auto-association Rules**

Campaign influence time frame: 180 days