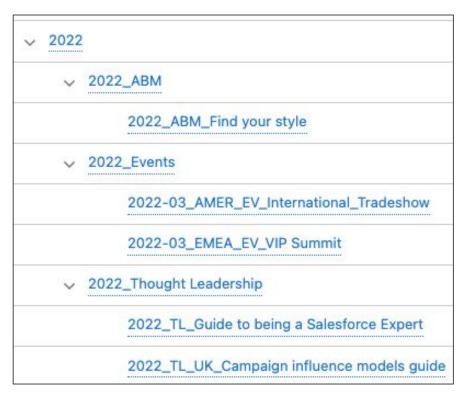

# **Campaigns are Key**

- → Campaign names these should be clear but most of all consistent
- → Campaign type this should mirror your channels
- → Campaign hierarchy this should mirror your marketing objectives