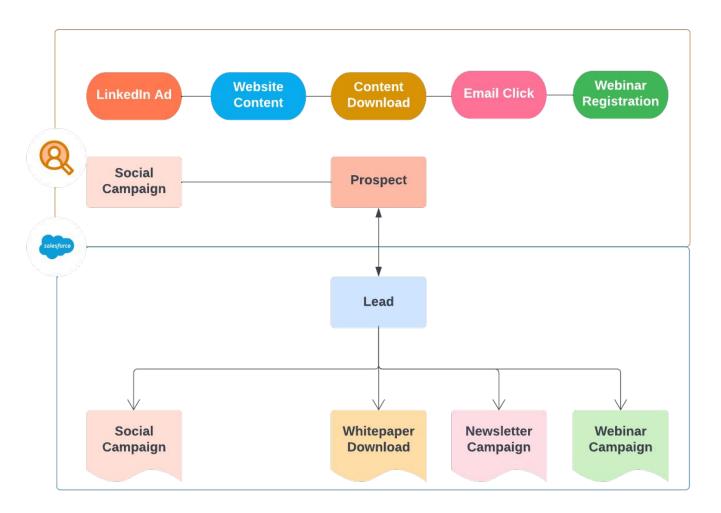

# **Marketing Attribution**

I don't even know what that means! No one knows what it means, but it's provacative. It gets the people going!

# Simply...

The science behind finding which marketing initiatives contribute to sales