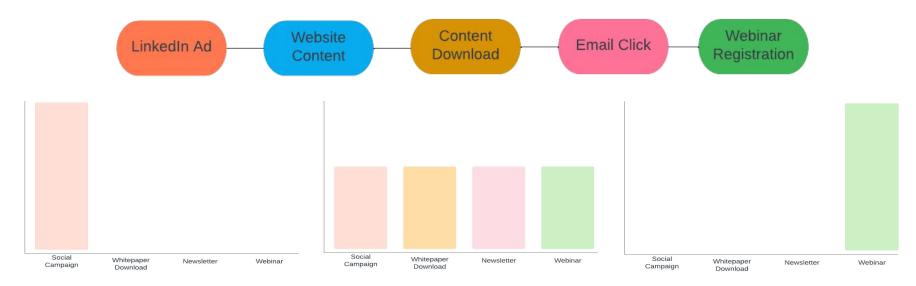

# **Campaign Influence**

### **Campaign Influence**

Campaign Influence allows marketers to measure and report on multiple campaigns