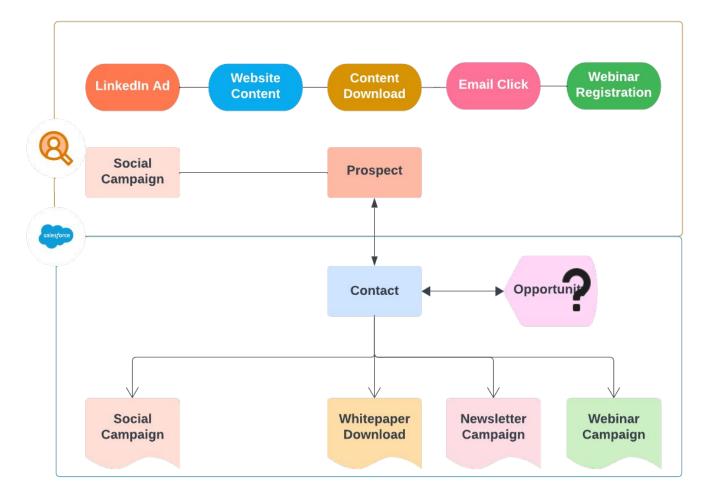

# **Campaign Influence**

### **Campaign Influence**

Campaign Influence allows marketers to measure and report on multiple campaigns