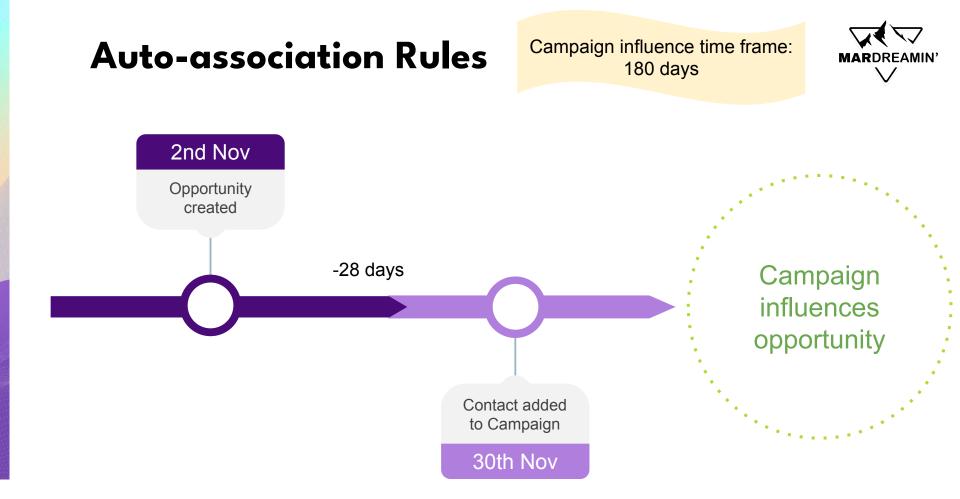

## **Auto-association Rules**

### **(Opportunity Created Date**

### - Campaign Member Created Date)

### must be < Campaign Influence Time Frame

Association stops when the opportunity closes

# **Auto-association Rules**

Campaign influence time frame: 180 days