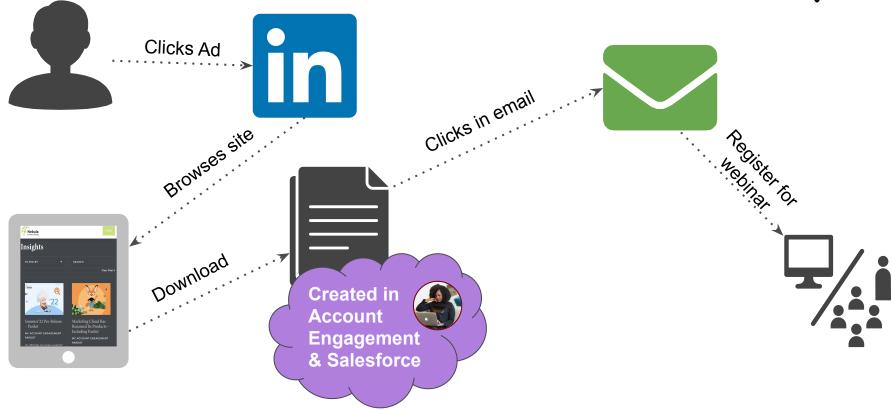

# **Marketing Attribution**

I don't even know what that means! No one knows what it means, but it's provacative. It gets the people going!

# Simply...

The science behind finding which marketing initiatives contribute to sales