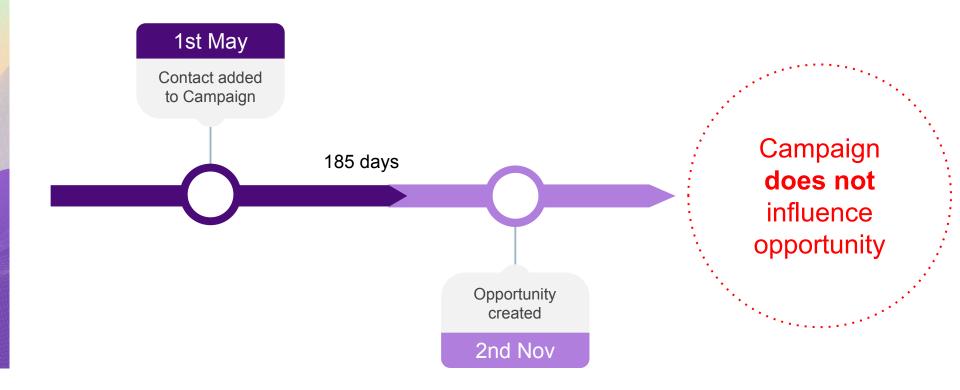

# **Auto-association Rules**

- Ensure only the relevant campaigns are influencing your opportunities by setting a time frame
- Use rules to set criteria for your campaign influence

|                                        |                                    | · · · · · · · · · · · · · · · · · · · |
|----------------------------------------|------------------------------------|---------------------------------------|
| Campaign Influence Eligibility Lim     | its                                |                                       |
| Limit whether a campaign is influentia | al by specifying the maximum nu    | mber of days between a contact's      |
| Campaign Influence Time Frame          | 80 days                            |                                       |
| Auto-Association Rules                 |                                    |                                       |
| Association rules specify additional c | riteria for automatic association. |                                       |
| Field                                  | Operator                           | Value                                 |
| Contact Role                           | ✓ contains ✓                       | Business User, Decision               |
|                                        |                                    |                                       |

## **Auto-association Rules**

### **(Opportunity Created Date**

### - Campaign Member Created Date)

### must be < Campaign Influence Time Frame

Association stops when the opportunity closes