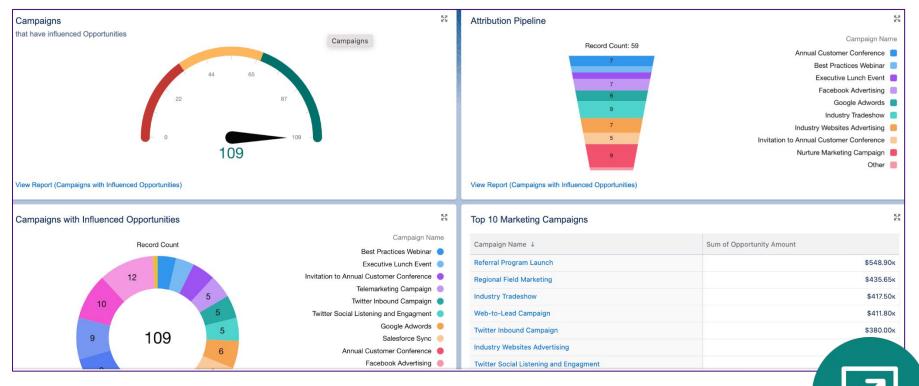

|
| Association rules specify additional c | riteria for automatic association. |                                       |
| Field                                  | Operator                           | Value                                 |
| Contact Role                           | ✓ contains ✓                       | Business User, Decision               |
|                                        |                                    |                                       |

## **Auto-association Rules**



### **(Opportunity Created Date**

### - Campaign Member Created Date)

### must be < Campaign Influence Time Frame



Association stops when the opportunity closes



# **Auto-association Rules**

Campaign influence time frame: 180 days







# Reporting



















# Set yourself up for Success

# **Campaigns are Key**



- → Campaign names these should be clear but most of all consistent
- → Campaign type this should mirror your channels
- → Campaign hierarchy this should mirror your marketing objectives



# **Automation**

- $\rightarrow$  Completion Actions
- → Automation Rules
- → Segmentation Rules
- → Engagement Studio
- → Integrations



# **Contact Roles**

- → Set up contact roles relevant for your business
- → User enablement is key
- → AppExchange automate this





# In Summary



# **Thank You!**