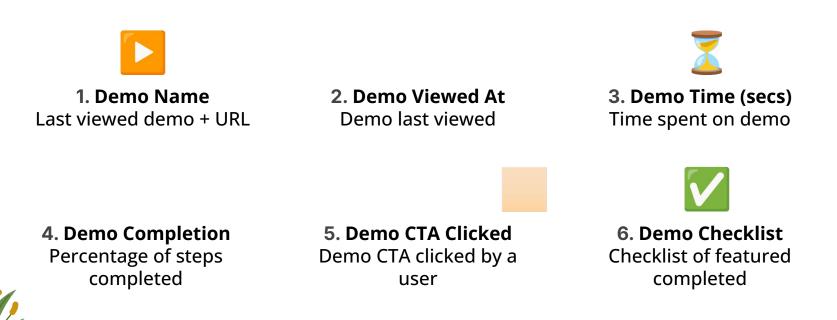

# Why interactive demos make great intent signals

G2, Email engagement or pricing page visits are good — but there's hardly a stronger signal of intent than prospect engaging with your product demos

## All your intent signals, in one place

Capture and send intent signals, straight to Salesforce

### Act on signals with Storylane's Salesforce App

**Capture** intent signals across the customer journey

**Unify** signals in one place: your Salesforce CRM

Activate high-intent signals with our Salesforce App